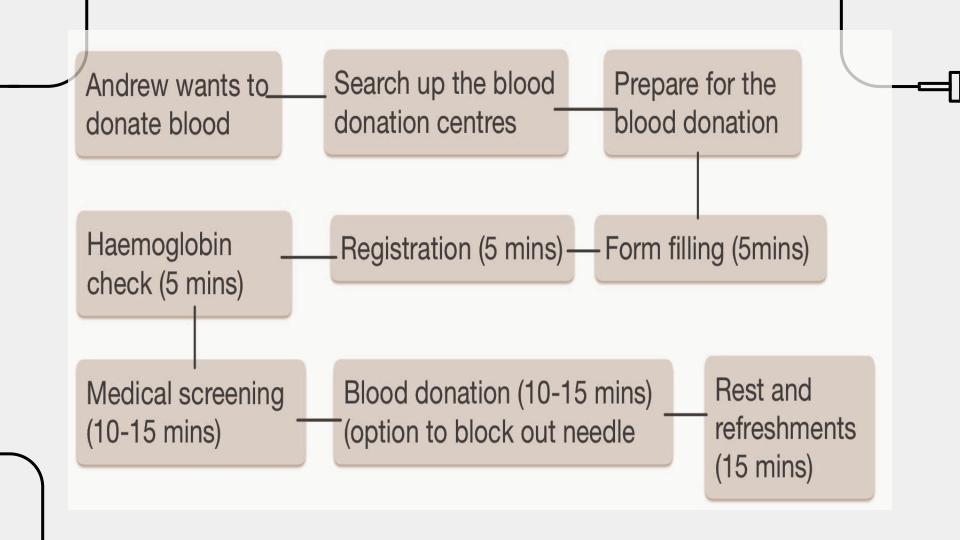

#### **Solution Overview**

VR Experience

## **Features**

| 1 | Pre-<br>donation             | <ul> <li>How to prepare for blood donation</li> <li>Blood donation eligibility quiz</li> </ul> |
|---|------------------------------|------------------------------------------------------------------------------------------------|
| 2 | Blood<br>donation<br>process | - Undergo blood donation screening and procedure                                               |
| 3 | Processing of blood          | <ul> <li>Uses of blood</li> <li>3 recipients: elderly, young mother and children</li> </ul>    |
| 4 | Interviews                   | - Experiences of blood donors                                                                  |