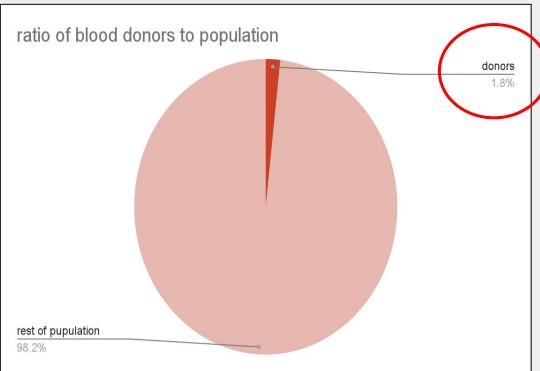

#### **Current situation:**

In 2020, Singapore had
72,130 donors. This
accounts for only 1.8% of
the residential
population!