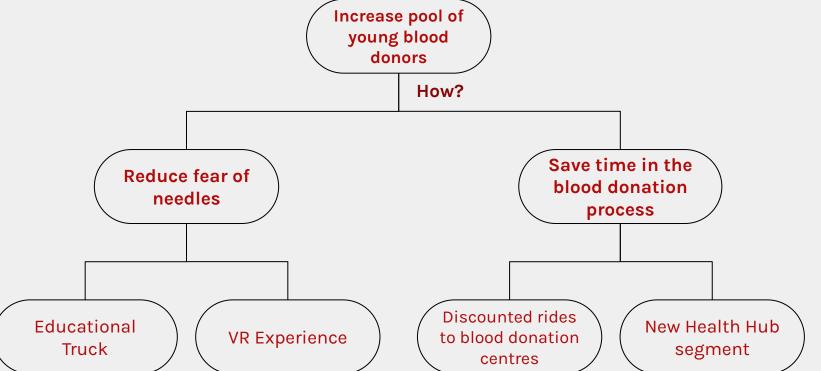

## **Project objective:**

To reach out to YOU, the FUTURE of our nation, in order to ensure the CONTINUITY of blood supply within our COMMUNITY!

## Our approach

#### **Education**

Greater understanding, increase willingness

#### Incentives

Entice and attract youths to donate

Accessing blood donation venues is made more convenient

#### **Solution Overview**

VR Experience

## Educational Trucks

#### **Educational Trucks**

- To cater to young working adults
- Will be stationed at the CBD area
- Short animations instead of games

New Healthhub Segment

### **Discounted rides**

- Inspired by Gojek initiative with vaccination
- Youths will get 50% off rides
- Have to present supporting documents to prevent abuse