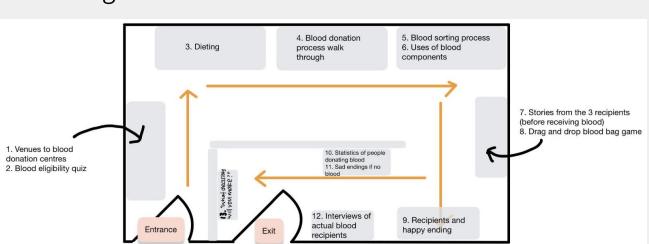

## **Features**

| 1 | Pre-<br>donation             | <ul> <li>How to prepare for blood donation</li> <li>Blood donation eligibility quiz</li> </ul> |
|---|------------------------------|------------------------------------------------------------------------------------------------|
| 2 | Blood<br>donation<br>process | - Undergo blood donation screening and procedure                                               |
| 3 | Processing of blood          | <ul> <li>Uses of blood</li> <li>3 recipients: elderly, young mother and children</li> </ul>    |
| 4 | Interviews                   | - Experiences of blood donors                                                                  |

## **Processing Of Blood**