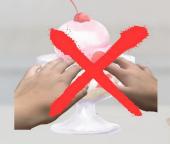

#### **VR Scenario:**

Which of the following should Andrew eat to increase his blood iron levels

Pineapple is a good source of vitamin C which helps your body to absorb iron

Ice cream is not an Iron-rich food