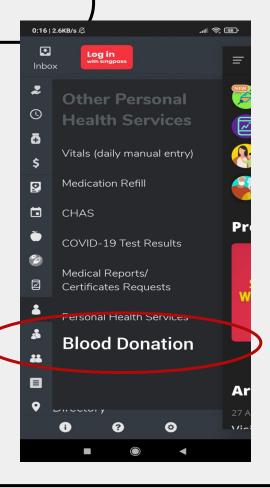

### **Features**

| 1 | Digitalisation<br>of vetting<br>process | <ul> <li>Online Questionnaire</li> <li>Online Parental Consent Form         (for donors aged 16-18)</li> <li>Online Booking</li> </ul> |
|---|-----------------------------------------|----------------------------------------------------------------------------------------------------------------------------------------|
| 2 | Online Tele-<br>Consultation            | - Health Screening by doctor                                                                                                           |

# Online Questionnaire, Parental Consent and Booking

- Online version of the questionnaire for potential donors to download and fill in digitally
- Parental consent form for those between 16 to 18 years old
- Online booking system to help eliminate the need to queue