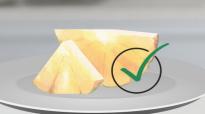

#### **VR Scenario:**

Which of the following should Andrew eat to increase his blood iron levels

Pineapple is a good source of vitamin C which helps your body to absorb iron

Ice cream is not an Iron-rich food