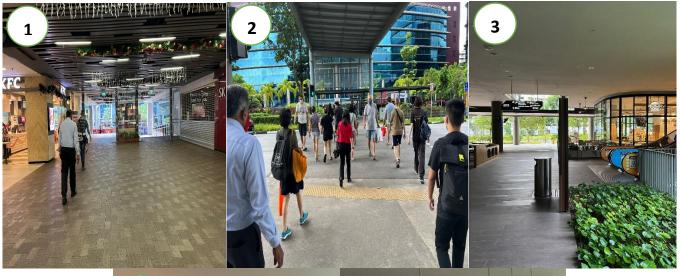

### **Sheltered Route:**

- > Cross the traffic light towards Woodlands Civic Centre. Once crossed, turn right to Woods Square Tower 2/Solo 2.
- > Turn left and look for an escalator to level 2 near Rocky Master (picture 3 & 4). Use the overhead bridge to Woods Square Tower 1/Solo 1(picture 5).
- Walk down the escalator to Level 1 and enter the Tower 1 entrance.