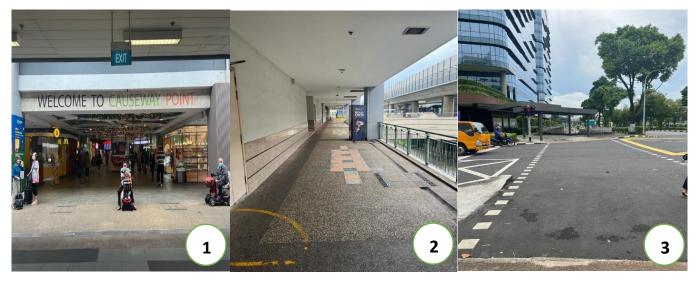

## **Non-Sheltered Route:**

- > At the Causeway point entrance, turn right from the' BreadTalk' shop. Walk ahead and you will see a traffic light on the left side as shown in picture 3.
- > Once crossed, turn left(picture 4) then turn right(picture 5) to Woods Square Tower 1 entrance.