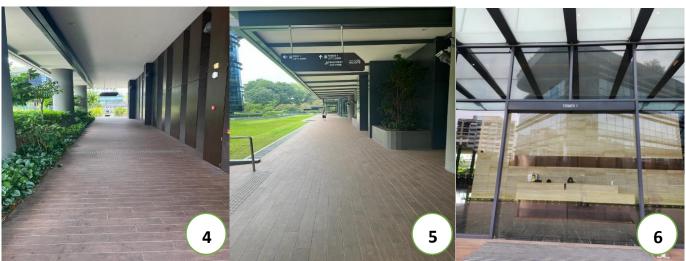

## **Non-Sheltered Route:**

- > At the Causeway point entrance, turn right from the' BreadTalk' shop. Walk ahead and you will see a traffic light on the left side as shown in picture 3.
- > Once crossed, turn left(picture 4) then turn right(picture 5) to Woods Square Tower 1 entrance.