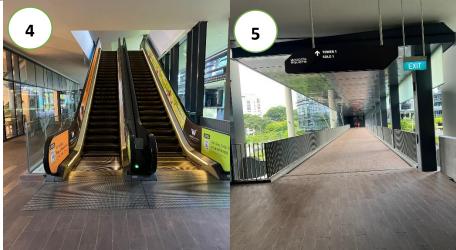

### **Sheltered Route:**

- > Cross the traffic light towards Woodlands Civic Centre. Once crossed, turn right to Woods Square Tower 2/Solo 2.
- > Turn left and look for an escalator to level 2 near Rocky Master (picture 3 & 4). Use the overhead bridge to Woods Square Tower 1/Solo 1(picture 5).
- Walk down the escalator to Level 1 and enter the Tower 1 entrance.