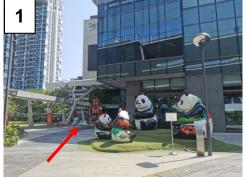

### **BY MRT**

 Jurong East MRT station (North South (NSL) and East West (EWL) lines) via Exit A