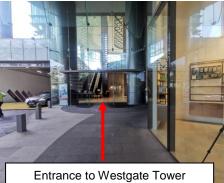

#### **ADDRESS**

Westgate Tower
1 Gateway Drive
#10-06, Singapore 608531
(Next to Bloodbank @ Westgate
Tower)

Please plan your journey in advance as Westgate Tower has security screening, you will be expected to register as a visitor to exchange for an access card to level 10. This registration process will take up to 10 minutes, including queue time.