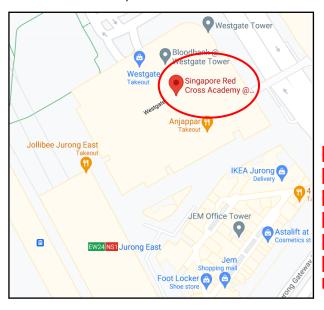

## SINGAPORE RED CROSS ACADEMY MAP OF ACADEMY@WESTGATE

#### **ADDRESS**

Westgate Tower
1 Gateway Drive
#10-06, Singapore 608531
(Next to Bloodbank @ Westgate
Tower)

Please plan your journey in advance as Westgate Tower has security screening, you will be expected to register as a visitor to exchange for an access card to level 10. This registration process will take up to 10 minutes, including queue time.