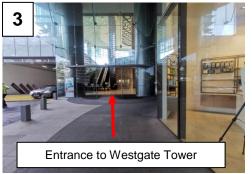

#### **ADDRESS**

Westgate Tower
1 Gateway Drive
#10-06, Singapore 608531
(Next to Bloodbank @ Westgate
Tower)

Please plan your journey in advance as Westgate Tower has security screening, you will be expected to register as a visitor to exchange for an access card to level 10. This registration process will take up to 10 minutes, including queue time.