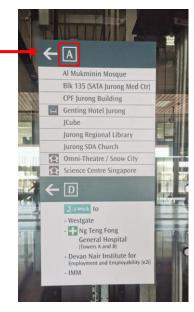

### **BY MRT**

 Jurong East MRT station (North South (NSL) and East West (EWL) lines) via Exit A