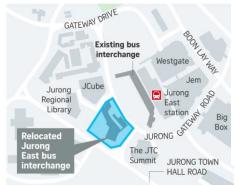

STRAITS TIMES GRAPHICS

Other Bus service numbers: 78, 79 (Along Jurong Gateway Road)