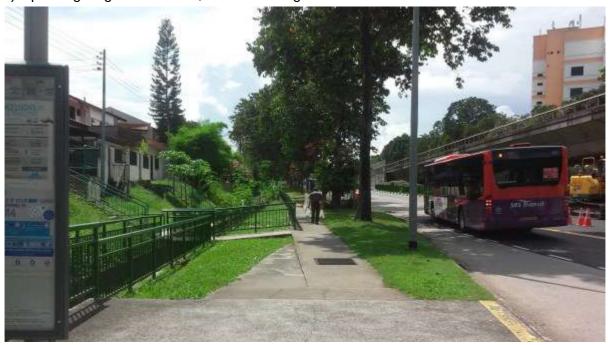

From this bus stop, you will take a scenic walk towards the staircase to our back gate.

3) Upon alighting from the bus, continue straight in the bus direction.

4) Turn left and continue straight at this junction.

5) Cross opposite towards the private estates and turn right.

6) Turn left when you hit the junction and continue straight.

7) Walk on up the flight of stairs and you will reach the back gate to Red Cross Training Campsite.

8) Take the scenic footpath towards the entrance of our Campsite building.