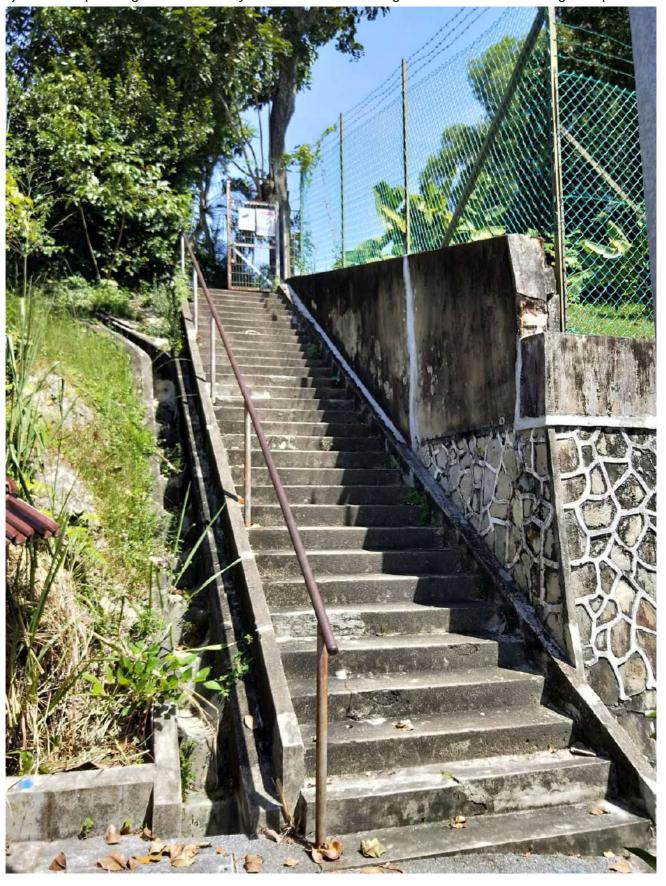

5) Cross opposite towards the private estates and turn right.

6) Turn left when you hit the junction and continue straight.

7) Walk on up the flight of stairs and you will reach the back gate to Red Cross Training Campsite.

8) Take the scenic footpath towards the entrance of our Campsite building.