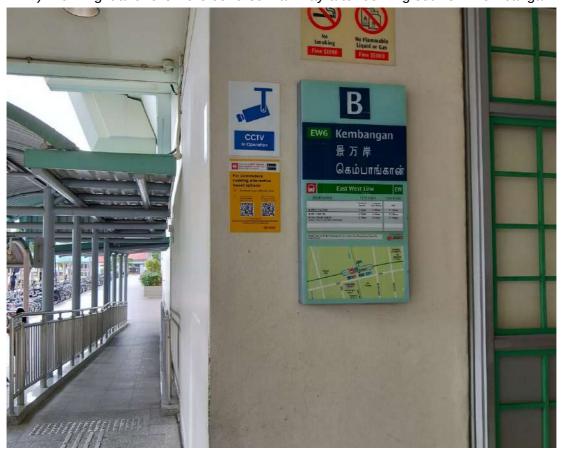

### Bus Directions Via Kembangan MRT Exit B

1) Turn right and follow the covered walkway after coming out from Kembangan MRT Exit B.

2) Please slide right and take the traffic light to cross the road to the opposite side. Turn left and head straight towards <u>Bus Stop 83329 - Opp Kembangan MRT</u>.