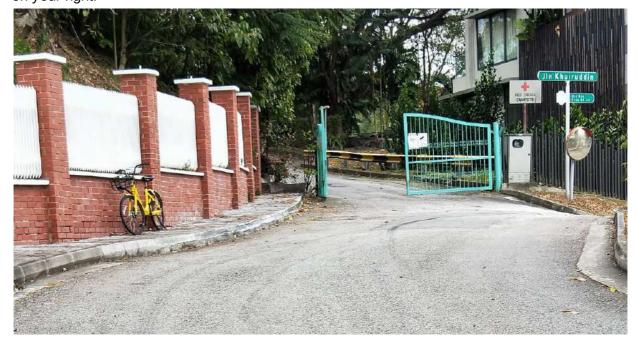

3) Alight 2 stops away at <u>Bus Stop 83251 - Bef Jln Khairuddin</u>. Head straight, turn left and continue straight uphill along Jln Khairuddin.

4) Enter the gates to Red Cross Training Campsite and continue uphill. Our Campsite building will be on your right.