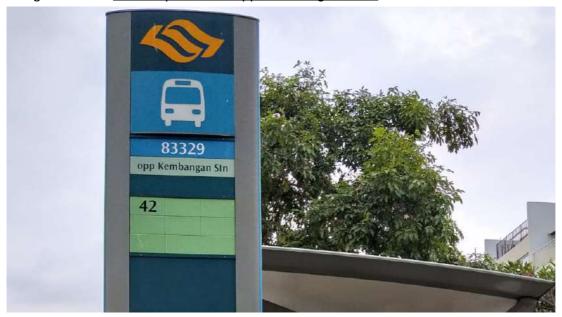

### Bus Directions Via Kembangan MRT Exit B

1) Turn right and follow the covered walkway after coming out from Kembangan MRT Exit B.

2) Please slide right and take the traffic light to cross the road to the opposite side. Turn left and head straight towards <u>Bus Stop 83329 - Opp Kembangan MRT</u>.