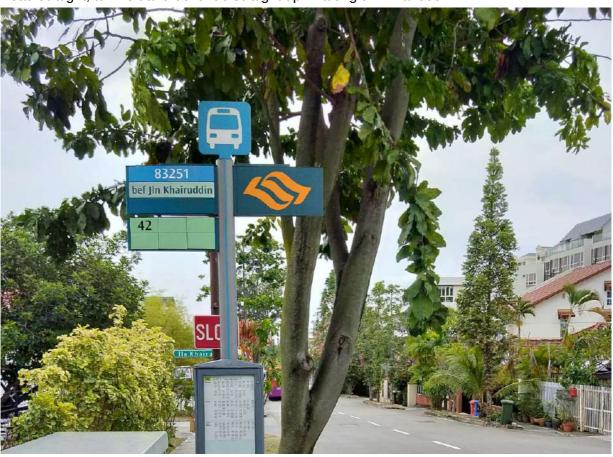

3) Alight 2 stops away at <u>Bus Stop 83251 - Bef Jln Khairuddin</u>. Head straight, turn left and continue straight uphill along Jln Khairuddin.

4) Enter the gates to Red Cross Training Campsite and continue uphill. Our Campsite building will be on your right.