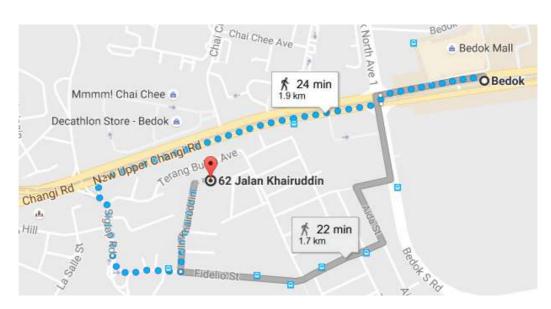

### Walking Directions Via Bedok MRT Exit A

#### 24 mins via New Upper Changi Rd

- → Head west on New Upper Changi Rd toward Bedok South Rd (300m)
- → Turn left onto Bedok South Rd (24m)
- → Turn right onto New Upper Changi Rd (800m)
- → Turn left onto Siglap Rd (240m)
- → Turn left onto Fidelio St (220m)
- → Turn left onto Jln Khairuddin (260m, Partial restricted usage road)