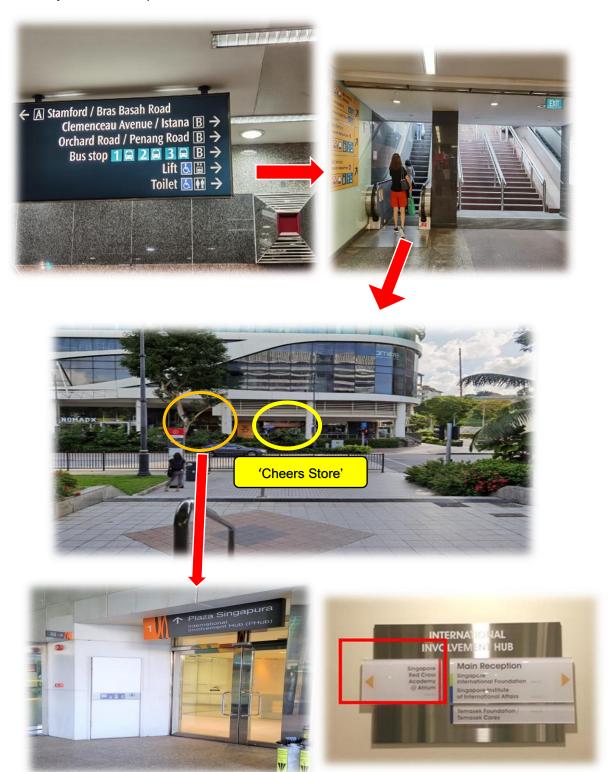

### By MRT or Bus - North South Line / Circle Line

- 1. At the north-south (Dhoby Ghaut) line control station, turn right to 'Exit B'.
- 2. Take the escalator up to the street level (Orchard Road).
- 3. Turn right and you will see a 'CapitaMall Building (PLAZA SINGAPURA)'
- 4. Cross the traffic light. Facing the 'Cheers', on the far left(beside 'exit F' glass door) will be the entrance to the lift lobby. Take the lift up to Level 4M.