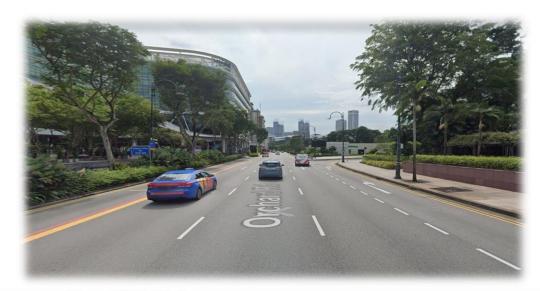

### By Car/Taxi

- 1. Drive along Orchard Road, towards Bras Basah.
- 2. Keep left and make a left turn into Handy Road.
- 3. After passing the back of MacDonald House, turn left on to Oldham Lane.
- 4. Keep right and stop at the designated drop-off / pick-up point area.