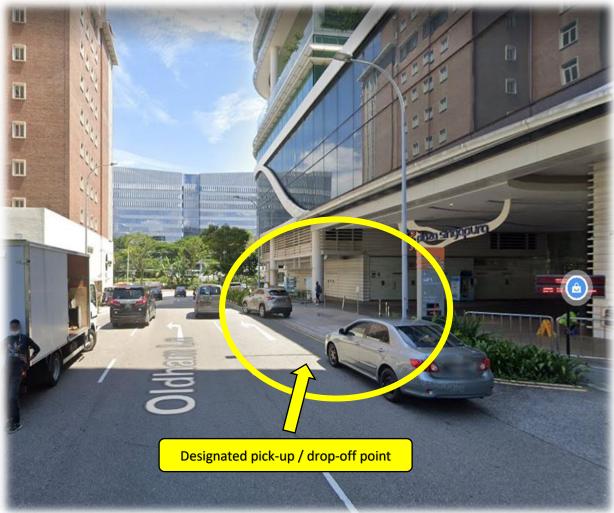

### By Car/Taxi

- 1. Drive along Orchard Road, towards Bras Basah.
- 2. Keep left and make a left turn into Handy Road.
- 3. After passing the back of MacDonald House, turn left on to Oldham Lane.
- 4. Keep right and stop at the designated drop-off / pick-up point area.