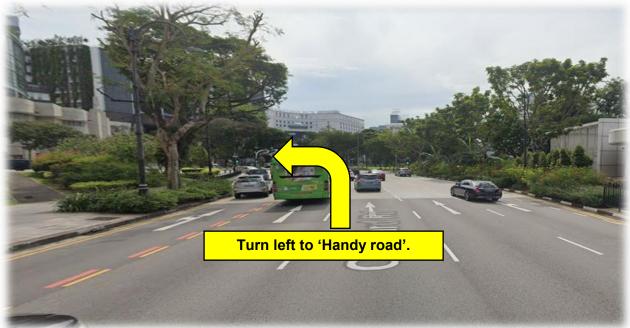

### By Car/Taxi

- 1. Drive along Orchard Road, towards Bras Basah.
- 2. Keep left and make a left turn into Handy Road.
- 3. After passing the back of MacDonald House, turn left on to Oldham Lane.
- 4. Keep right and stop at the designated drop-off / pick-up point area.