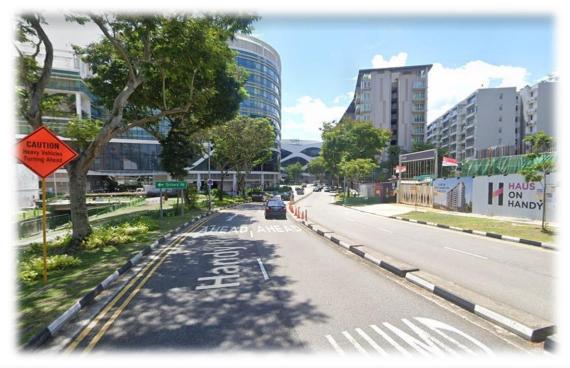

### By Car/Taxi

- 1. Drive along Orchard Road, towards Bras Basah.
- 2. Keep left and make a left turn into Handy Road.
- 3. After passing the back of MacDonald House, turn left on to Oldham Lane.
- 4. Keep right and stop at the designated drop-off / pick-up point area.