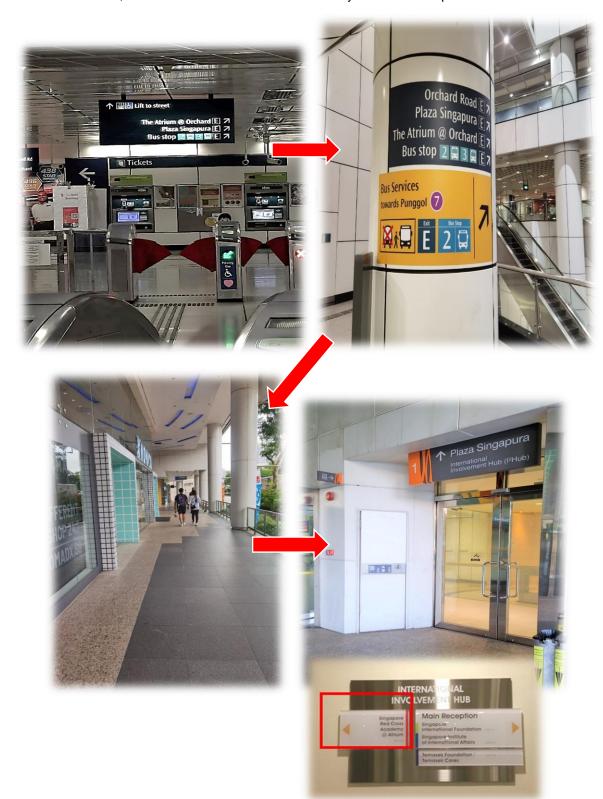

### By MRT or Bus - North East Line / Circle Line

- 1. At the North-East line control station, 'Exit E' to street level of Plaza Singapura.
- 2. Take the escalator up and exit the glass door. Turn left.
- 3. Walk further ahead, turn left to the entrance of the lift lobby. Take the lift up to Level 4M.