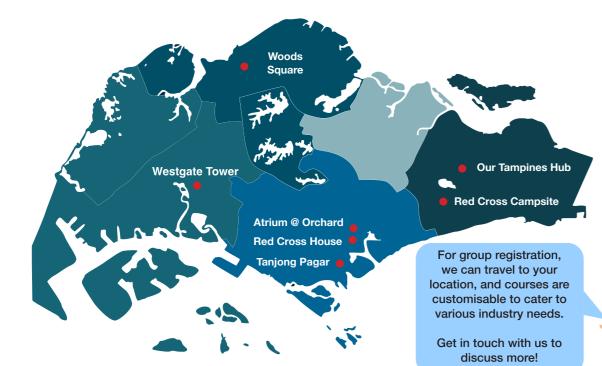

#### West Westgate Tower 1 Gateway Dr, #10-06 Singapore 608531 (Jurong East MRT Exit A)

#### North Woods Square

Woods Square Tower 1 12 Woodlands Square #14-62/63/64/65 Singapore 737715

#### Central Red Cross House 15 Penang Lane Singapore 238486

#### Atrium @ Orchard

60A Orchard Rd, Tower 1 International Involvement Hub #04-02 Singapore 238890 (Dhoby Ghaut MRT Exit F)

#### Tanjong Pagar Exchange

Tanjong Pagar MRT Station 120 Maxwell Road #B1-17A/41/42/43/45 Singapore 069119 East Red Cross Campsite (Opera Estate) 62 Jln Khairuddin Singapore 457524

#### Our Tampines Hub

1 Tampines Walk #02-06 Our Tampines Hub Singapore 528523